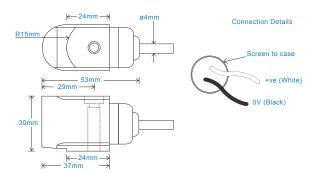

## Mechanical

Case Material Stainless Steel Sensing Element/Construction PZT/Compression Mounting Torque Mounting Bolt provided see: 'How To Order' table x 35mm long Weight 185gms (nominal) Maximum Cable Length 1000 metres Standard Cable Length 5 metres Screened Cable Flame Retardant - length to be specified with order Mounting Threads see: 'How To Order' table