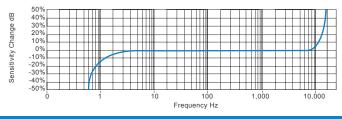

# Typical Frequency Response (at 100mV/g)

#### **Technical Performance**

Mounted Base Resonance see 'How To Order' table (nominal)
Sensitivity see: 'How To Order' table ±10%
Nominal 80Hz at 22°C
Frequency Response 2Hz (120cpm) to 10kHz (600kcpm) ± 5%
1.5Hz (90cpm) to 12kHz (720kcpm) ± 10%
0.8Hz (48cpm) to 15kHz (900kcpm) ± 3dB
Isolation Base isolated
Range see: 'How To Order' table
Transverse Sensitivity Less than 5%