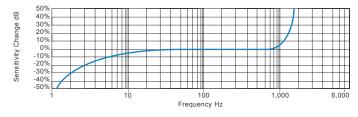

# Typical Frequency Response

#### **Technical Performance**

Mounted Base Resonance 5kHz min

Velocity Ranges see: 'How To Order' table ±10%

Nominal 80Hz at 22°C

Frequency Response 10Hz (600cpm) to 1kHz (60kcpm) ± 5% - ISO10816

Isolation Base isolated