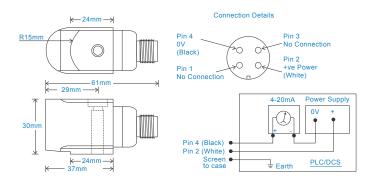

#### Mechanical

Case Material Stainless Steel
Sensing Element/Construction PZT/Shear
Mounting Torque 8Nm
Mounting Bolt provided see: 'How To Order' table x 35mm long
Weight 185gms (nominal)
Mating Connector M12 - Straight or Right Angle
Requires screened cable assembly
Mounting Threads see: 'How To Order' table

## Electrical

Current Output 4-20mA DC proportional to Velocity Range
Supply Voltage 15-30 Volts DC (for 4-20mA)
Settling Time 1 second
Output Impedance Loop Resistance 600 Ohms max. at 24 Volts
Case Isolation >108 Ohms at 500 Volts